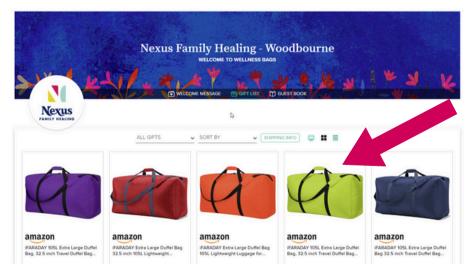

• Click on the first item you are interested in purchasing for the Welcome to Wellness Bag

• Select "Buy this gift at Amazon.

| SBACK TO WELCOME TO WELLNESS BAGS' GIFT LIST | <ul> <li>ii FARADAY 105L Extra Large Duffel Bag, 32.5 inch Travel Duffel Bag lightweight Luggage Bag-Light Green</li> <li>\$19.95</li> <li>*Pices are subject to change. (*)</li> <li>Donna Brown<br/>Nexus Family Healing - Woodbourne 1301 Woodbourne Ave<br/>Baltimore, MD 21239-3316</li> <li>See shipping instructions: (*)</li> <li>BUY THIS GIFT AT AMAZON</li> <li>I bought this gift already I Buy multiple gifts &gt;</li> </ul> |
|----------------------------------------------|--------------------------------------------------------------------------------------------------------------------------------------------------------------------------------------------------------------------------------------------------------------------------------------------------------------------------------------------------------------------------------------------------------------------------------------------|
| L                                            |                                                                                                                                                                                                                                                                                                                                                                                                                                            |

iFARADAY 105L Extra Large Duffel Bag, 32.5 inch Travel Duffel Bag lightweight Luggage Bag-Light Green by IFARADAY (Unknown Binding) ★★★☆ 1,184 \$19.95 & FREE Shipping on orders over \$35.00 s... Color : Light Green